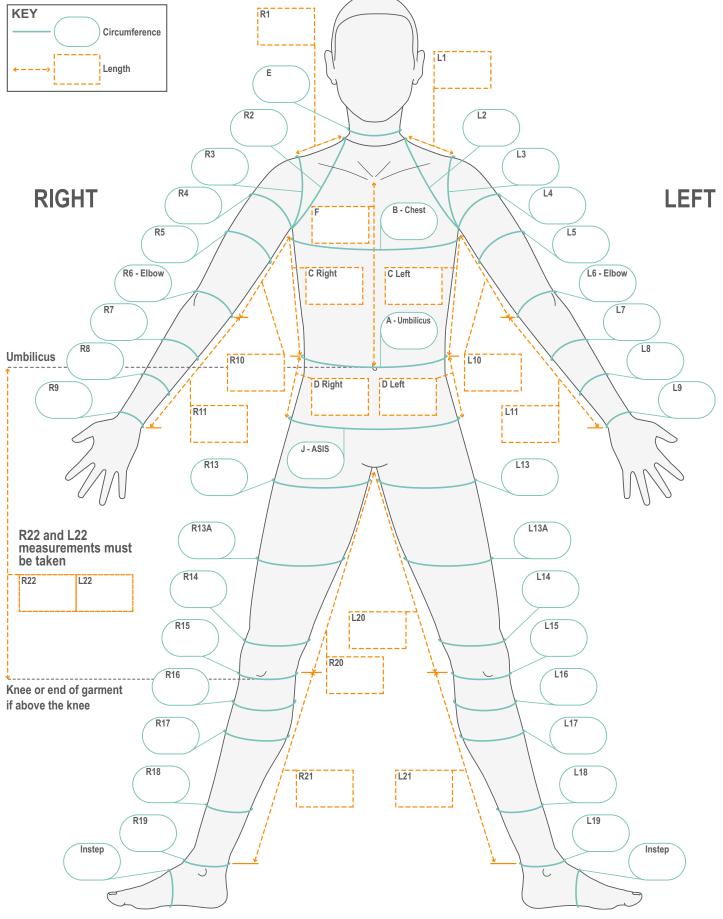

| Circu  | mfe | erence Measurements (C)                                                                                                                                                                                                                                                                                 | Left (cm) | Right (cm) |
|--------|-----|---------------------------------------------------------------------------------------------------------------------------------------------------------------------------------------------------------------------------------------------------------------------------------------------------------|-----------|------------|
| А      | С   | Level with umbilicus, 10mm less than 'at rest' circumference                                                                                                                                                                                                                                            |           |            |
| В      | С   | Level with chest in line with the axillary crease                                                                                                                                                                                                                                                       |           |            |
| E      | С   | Base of the neck                                                                                                                                                                                                                                                                                        |           |            |
| J      | С   | Level with Anterior Superior Iliac Spine (ASIS)                                                                                                                                                                                                                                                         |           |            |
| 2      | с   | Shoulder joint from base of the neck (at point where neck meets shoulder below ear lobe), under the axilla and back to the same point. (Scapula set against the chest wall and the arm by the side of the body). One should be able to slide a finger under the tape measure at the front of the axilla |           |            |
| 3      | с   | Shoulder joint acromion process under the axilla and back to the same point. (Scapula set against the chest wall and the arm by the side of the body). One should be able to slide a finger under the tape measure at the front of the axilla                                                           |           |            |
| 4      | С   | Upper arm level with axilla. Arm should be by the side                                                                                                                                                                                                                                                  |           |            |
| 5      | С   | Mid upper arm level with muscle bulk of biceps, 5mm less than 'at rest' circumference                                                                                                                                                                                                                   |           |            |
| 6      | С   | Elbow joint with arm extended or end of sleeve                                                                                                                                                                                                                                                          |           |            |
| 7      | С   | Forearm level where muscle bulk is greatest, 5mm less than 'at rest' circumference                                                                                                                                                                                                                      |           |            |
| 8      | С   | Forearm at musculotendinous junction (approximately 1/3 of forearm up from the wrist)                                                                                                                                                                                                                   |           |            |
| 9      | С   | Wrist level with wrist crease or end of sleeves                                                                                                                                                                                                                                                         |           |            |
| 13     | С   | Leg level with the groin and gluteal fold                                                                                                                                                                                                                                                               |           |            |
| 13A    | С   | Mid-thigh level with muscle bulk, 5mm less than 'at rest' circumference                                                                                                                                                                                                                                 |           |            |
| 14     | С   | Above knee at suprapatellar margin or end of shorts                                                                                                                                                                                                                                                     |           |            |
| 15     | С   | Level with knee joint (in line with mid patella)                                                                                                                                                                                                                                                        |           |            |
| 16     | С   | Below knee at upper margin of tibial tuberosity                                                                                                                                                                                                                                                         |           |            |
| 17     | С   | Level with bulk of calf, 5mm less than 'at rest' circumference                                                                                                                                                                                                                                          |           |            |
| 18     | С   | Level with mid-lower leg, at point of musculotendinous junction                                                                                                                                                                                                                                         |           |            |
| 19     | С   | Ankle level with upper margin of medial malleolus                                                                                                                                                                                                                                                       |           |            |
| Instep | С   | Around instep or waist of the foot (only if stirrup required)                                                                                                                                                                                                                                           |           |            |

### Length Measurements (L)

| Leng | Length Measurements (L) |                                                                                                                                                                                      |                                    | Left (cm) | Right (cm) |
|------|-------------------------|--------------------------------------------------------------------------------------------------------------------------------------------------------------------------------------|------------------------------------|-----------|------------|
| с    | L                       | Point level with axillary crease measure down side to a point level with umbilicus                                                                                                   |                                    |           |            |
| D    | L                       | Point level with umbilicus to Anterior Superior Iliac Spine (ASIS) on anterior surface                                                                                               |                                    |           |            |
| F    | L                       | Below sternal notch to umbilicus on the anterior surface of the chest with the ribs held in best position of alignment. This measurement dictates the scoop of the neck at the front |                                    |           |            |
| 10   | L                       | Axilla to cubital crease on the medial border or to end of short sleeve                                                                                                              |                                    |           |            |
| 11   | L                       | Point level with the cubital crease to wrist crease or end of long s                                                                                                                 | eeve along ulnar border of forearm |           |            |
| 20   | L                       | Inside leg groin to knee or end of SDO®                                                                                                                                              |                                    |           |            |
| 21   | L                       | Knee joint in line with mid-patella to upper margin of medial mal                                                                                                                    | leolus - measured on medial border |           |            |
| 22*  | L                       | Point level with umbilicus on anterior surface to knee or end of g                                                                                                                   | arment if above knee               |           |            |

### \*Note: Measurements R22 and L22 must be taken. Without this, we are unable to process your order

### Length Measurement for Sleeveless Suits (L)

Acromion to base of neck or width required for Sleeveless Suit 1 L

Left (cm)

Right (cm)