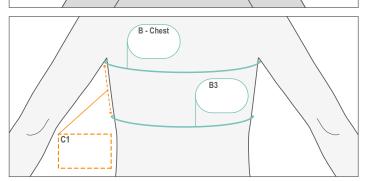

| Circu  | mfe | erence Measurements (C)                                                                                                                                                                                                                                                                                 | Left (cm) | Right (cm) |
|--------|-----|---------------------------------------------------------------------------------------------------------------------------------------------------------------------------------------------------------------------------------------------------------------------------------------------------------|-----------|------------|
| А      | С   | Level with umbilicus, 10mm less than 'at rest' circumference                                                                                                                                                                                                                                            |           |            |
| В      | С   | Level with chest in line with the axillary crease                                                                                                                                                                                                                                                       |           |            |
| E      | С   | Base of the neck                                                                                                                                                                                                                                                                                        |           |            |
| J      | С   | Level with Anterior Superior Iliac Spine (ASIS)                                                                                                                                                                                                                                                         |           |            |
| 2      | с   | Shoulder joint from base of the neck (at point where neck meets shoulder below ear lobe), under the axilla and back to the same point. (Scapula set against the chest wall and the arm by the side of the body). One should be able to slide a finger under the tape measure at the front of the axilla |           |            |
| 3      | с   | Shoulder joint acromion process under the axilla and back to the same point. (Scapula set against the chest wall and the arm by the side of the body). One should be able to slide a finger under the tape measure at the front of the axilla                                                           |           |            |
| 4      | С   | Upper arm level with axilla. Arm should be by the side                                                                                                                                                                                                                                                  |           |            |
| 5      | С   | Mid upper arm level with muscle bulk of biceps, 5mm less than 'at rest' circumference                                                                                                                                                                                                                   |           |            |
| 6      | С   | Elbow joint with arm extended or end of sleeve                                                                                                                                                                                                                                                          |           |            |
| 7      | С   | Forearm level where muscle bulk is greatest, 5mm less than 'at rest' circumference                                                                                                                                                                                                                      |           |            |
| 8      | С   | Forearm at musculotendinous junction (approximately 1/3 of forearm up from the wrist)                                                                                                                                                                                                                   |           |            |
| 9      | С   | Wrist level with wrist crease or end of sleeves                                                                                                                                                                                                                                                         |           |            |
| 13     | С   | Leg level with the groin and gluteal fold                                                                                                                                                                                                                                                               |           |            |
| 13A    | С   | Mid-thigh level with muscle bulk, 5mm less than 'at rest' circumference                                                                                                                                                                                                                                 |           |            |
| 14     | С   | Above knee at suprapatellar margin or end of shorts                                                                                                                                                                                                                                                     |           |            |
| 15     | С   | Level with knee joint (in line with mid patella)                                                                                                                                                                                                                                                        |           |            |
| 16     | С   | Below knee at upper margin of tibial tuberosity                                                                                                                                                                                                                                                         |           |            |
| 17     | С   | Level with bulk of calf, 5mm less than 'at rest' circumference                                                                                                                                                                                                                                          |           |            |
| 18     | С   | Level with mid-lower leg, at point of musculotendinous junction                                                                                                                                                                                                                                         |           |            |
| 19     | С   | Ankle level with upper margin of medial malleolus                                                                                                                                                                                                                                                       |           |            |
| Instep | С   | Around instep or waist of the foot (only if stirrup required)                                                                                                                                                                                                                                           |           |            |

### Length Measurements (L)

| Leng | Length Measurements (L) |                                                                                                                                                                                      |                                    | Left (cm) | Right (cm) |
|------|-------------------------|--------------------------------------------------------------------------------------------------------------------------------------------------------------------------------------|------------------------------------|-----------|------------|
| с    | L                       | Point level with axillary crease measure down side to a point level with umbilicus                                                                                                   |                                    |           |            |
| D    | L                       | Point level with umbilicus to Anterior Superior Iliac Spine (ASIS) on anterior surface                                                                                               |                                    |           |            |
| F    | L                       | Below sternal notch to umbilicus on the anterior surface of the chest with the ribs held in best position of alignment. This measurement dictates the scoop of the neck at the front |                                    |           |            |
| 10   | L                       | Axilla to cubital crease on the medial border or to end of short sleeve                                                                                                              |                                    |           |            |
| 11   | L                       | Point level with the cubital crease to wrist crease or end of long s                                                                                                                 | eeve along ulnar border of forearm |           |            |
| 20   | L                       | Inside leg groin to knee or end of SDO®                                                                                                                                              |                                    |           |            |
| 21   | L                       | Knee joint in line with mid-patella to upper margin of medial mal                                                                                                                    | leolus - measured on medial border |           |            |
| 22*  | L                       | Point level with umbilicus on anterior surface to knee or end of g                                                                                                                   | arment if above knee               |           |            |