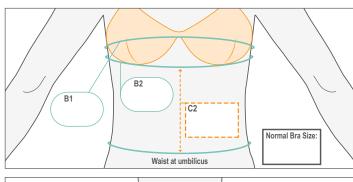

| Mea  | sui   | rements for Bra Vest           | (cm) |
|------|-------|--------------------------------|------|
| B1   | С     | Overbust circumference         |      |
| B2   | С     | Underbust circumference        |      |
| C2   | L     | Length from underbust to waist |      |
| Norr | nal k | ora size                       |      |
| Bac  | k So  | coop Neckline Options          | (cm) |