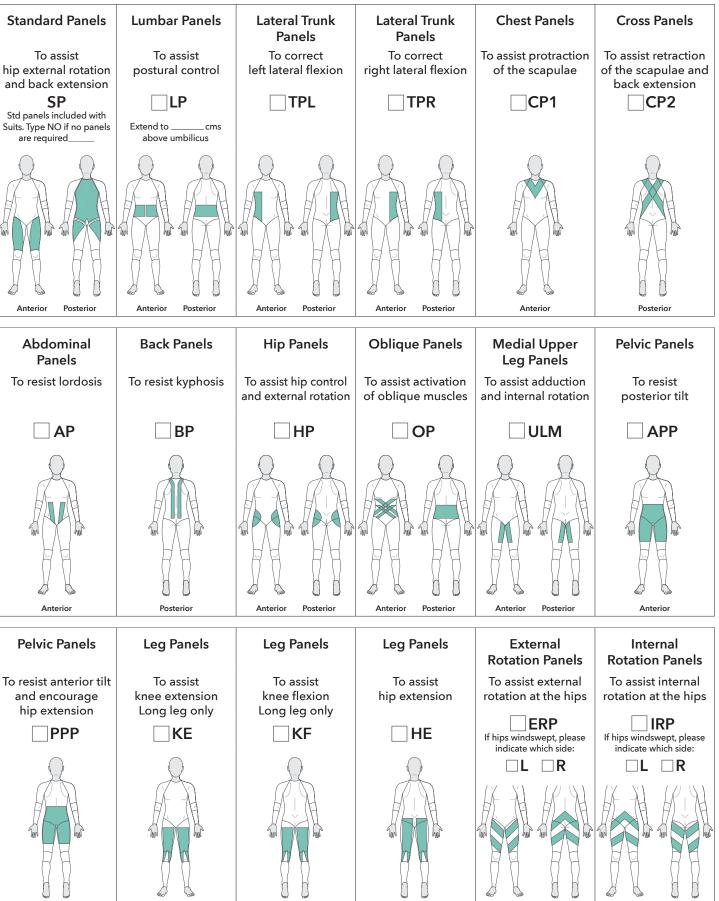

## **DZ Suit Order Form**

Order No.:

Patient Reference No.: \_

Scoliosis Reinforcement Panels (Please specify)

Drop from hip to centre point of last

L

panel

© 2022 Medigarments Ltd. SDO<sup>®</sup> is the registered trademark of Medigarments Ltd.