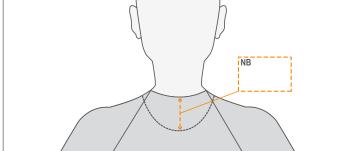

### Back Scoop Neckline Options

NB Neckline scoop length at back L

For neckline scoop at front, see F measurement