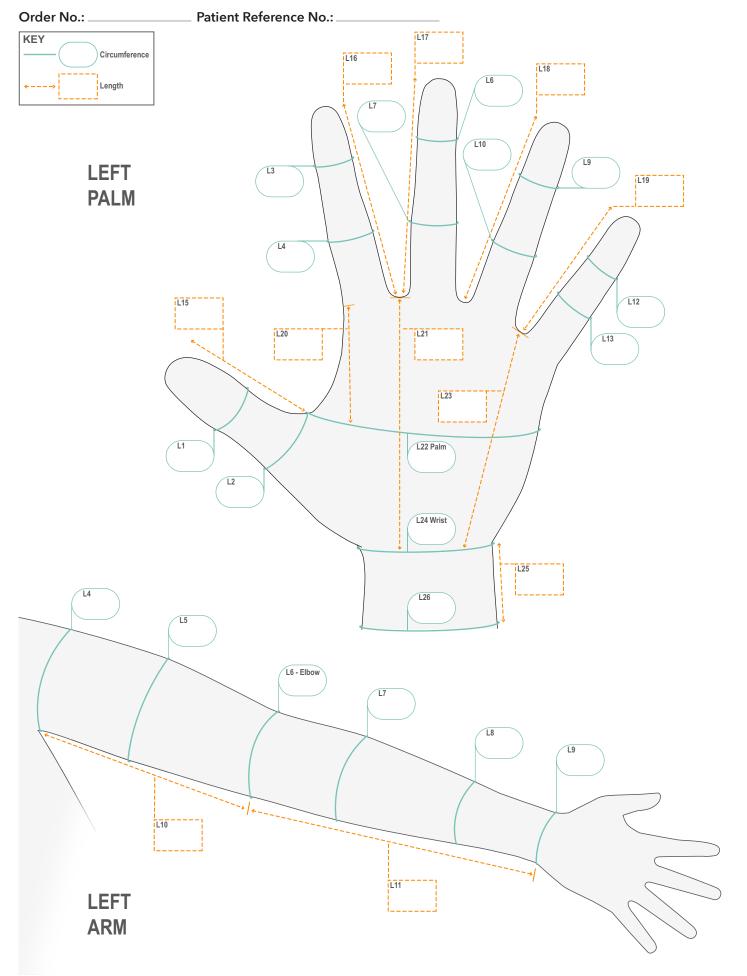

## Medigarments Ltd® DESIGNED AROUND YOU

Glove, Gauntlet and Sleeve Order Form

Order No.: \_\_\_\_\_ Patient Reference No.: \_\_\_\_

# Medigarments Ltd®

Glove, Gauntlet and Sleeve Order Form

| Order | No.   | : Patient Reference No.:                                                                                                         |           |            |  |  |  |
|-------|-------|----------------------------------------------------------------------------------------------------------------------------------|-----------|------------|--|--|--|
| Glove | e / ( | Gauntlet Circumference Measurements (C)                                                                                          | Left (cm) | Right (cm) |  |  |  |
| 1     | С     | Thumb IP joint or end of open digit                                                                                              |           |            |  |  |  |
| 2     | С     | Base of thumb level with MCP joint                                                                                               |           |            |  |  |  |
| 3     | С     | Index finger DIP                                                                                                                 |           |            |  |  |  |
| 4     | С     | Index finger PIP                                                                                                                 |           |            |  |  |  |
| 6     | С     | Middle finger DIP                                                                                                                |           |            |  |  |  |
| 7     | С     | Middle finger PIP                                                                                                                |           |            |  |  |  |
| 9     | С     | Ring finger DIP                                                                                                                  |           |            |  |  |  |
| 10    | С     | Ring finger PIP                                                                                                                  |           |            |  |  |  |
| 12    | С     | Little finger DIP                                                                                                                |           |            |  |  |  |
| 13    | С     | Little finger PIP                                                                                                                |           |            |  |  |  |
| 22    | С     | Palm (ensure that the palm is opened out fully)                                                                                  |           |            |  |  |  |
| 24    | С     | Wrist level with wrist crease                                                                                                    |           |            |  |  |  |
| 26    | С     | End of garment (for short gloves and gauntlets only)                                                                             |           |            |  |  |  |
| Glove | e / ( | Gauntlet Length Measurements (L) [] ←→                                                                                           | Left (cm) | Right (cm) |  |  |  |
| 15    | L     | Length of thumb to distal joint or required length                                                                               |           |            |  |  |  |
| 16    | L     | Length of index finger to distal joint or required length                                                                        |           |            |  |  |  |
| 17    | L     | Length of middle finger to distal joint or required length                                                                       |           |            |  |  |  |
| 18    | L     | Length of ring finger to distal joint or required length                                                                         |           |            |  |  |  |
| 19    | L     | Length of little finger to distal joint or required length                                                                       |           |            |  |  |  |
| 20    | L     | Base of index finger to base of thumb (palm open with meta-carpals abducted) or from palmar crease to base of thumb for gauntlet |           |            |  |  |  |
| 21    | L     | Length of palm from base of second web space to wrist crease                                                                     |           |            |  |  |  |
| 23    | L     | Length of palm from base of fourth web space to wrist crease                                                                     |           |            |  |  |  |
| 25    | L     | Wrist crease to end of garment                                                                                                   |           |            |  |  |  |
| Sleev | e C   | Circumference Measurements (C)                                                                                                   | Left (cm) | Right (cm) |  |  |  |
| 4     | С     | Upper arm level with axilla. Arm should be by the side                                                                           |           |            |  |  |  |
| 5     | С     | Mid upper arm level with muscle bulk of biceps, 5mm less than 'at rest' circumference                                            |           |            |  |  |  |
| 6     | С     | Elbow joint with arm extended or end of sleeve                                                                                   |           |            |  |  |  |
| 7     | С     | Forearm level where muscle bulk is greatest, 5mm less than 'at rest' circumference                                               |           |            |  |  |  |
| 8     | С     | Forearm at musculotendinous junction (approximately 1/3 of forearm up from the wrist)                                            |           |            |  |  |  |
| 9     | С     | Wrist level with wrist crease or end of sleeve                                                                                   |           |            |  |  |  |
| Sleev | e L   | ength Measurements (L)                                                                                                           | Left (cm) | Right (cm) |  |  |  |
| 10    | L     | Point level with deltoid insertion and measure to elbow crease on the medial border                                              |           |            |  |  |  |
| 11    | L     | L Elbow crease to wrist crease along the ulnar border                                                                            |           |            |  |  |  |