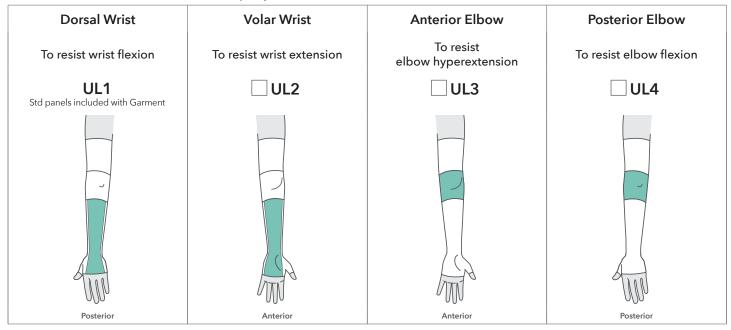

e                                                                                   |           |            |  |  |  |
| Sleev | e L   | ength Measurements (L)                                                                                                           | Left (cm) | Right (cm) |  |  |  |
| 10    | L     | Point level with deltoid insertion and measure to elbow crease on the medial border                                              |           |            |  |  |  |
| 11    | L     | L Elbow crease to wrist crease along the ulnar border                                                                            |           |            |  |  |  |







Glove, Gauntlet and Sleeve Order Form

Order No.: \_ Patient Reference No.: \_

#### Reinforcement Panels (Please specify)