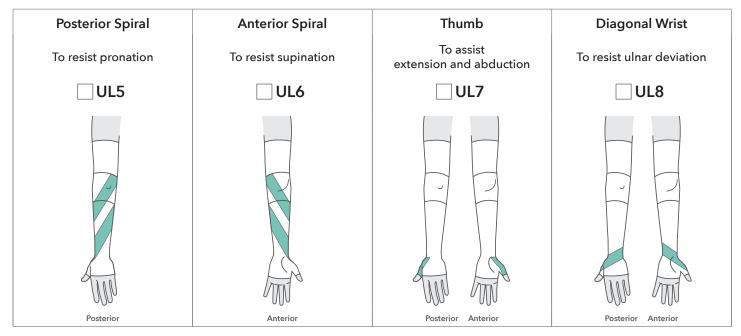

|           |            |  |  |  |
| Sleev | e L   | ength Measurements (L)                                                                                                           | Left (cm) | Right (cm) |  |  |  |
| 10    | L     | Point level with deltoid insertion and measure to elbow crease on the medial border                                              |           |            |  |  |  |
| 11    | L     | L Elbow crease to wrist crease along the ulnar border                                                                            |           |            |  |  |  |







Glove, Gauntlet and Sleeve Order Form

Order No.: \_ Patient Reference No.: \_

#### Reinforcement Panels (Please specify)