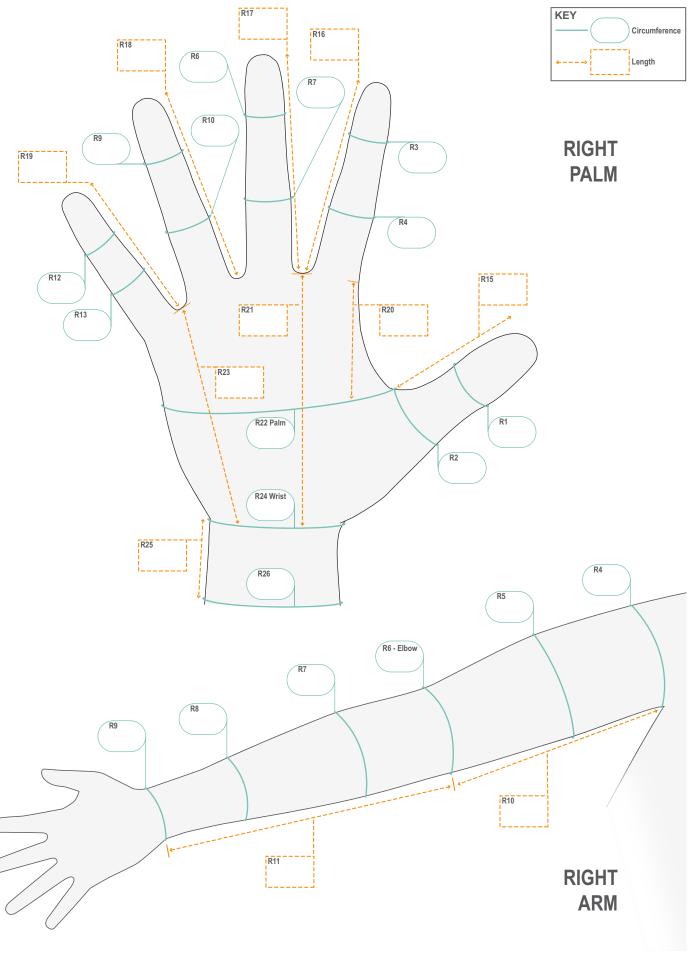

# Medigarments Ltd®

Glove, Gauntlet and Sleeve Order Form

| Order | No.   | : Patient Reference No.:                                                                                                         |           |            |  |  |  |
|-------|-------|----------------------------------------------------------------------------------------------------------------------------------|-----------|------------|--|--|--|
| Glove | e / ( | Gauntlet Circumference Measurements (C)                                                                                          | Left (cm) | Right (cm) |  |  |  |
| 1     | С     | Thumb IP joint or end of open digit                                                                                              |           |            |  |  |  |
| 2     | С     | Base of thumb level with MCP joint                                                                                               |           |            |  |  |  |
| 3     | С     | Index finger DIP                                                                                                                 |           |            |  |  |  |
| 4     | С     | Index finger PIP                                                                                                                 |           |            |  |  |  |
| 6     | С     | Middle finger DIP                                                                                                                |           |            |  |  |  |
| 7     | С     | Middle finger PIP                                                                                                                |           |            |  |  |  |
| 9     | С     | Ring finger DIP                                                                                                                  |           |            |  |  |  |
| 10    | С     | Ring finger PIP                                                                                                                  |           |            |  |  |  |
| 12    | С     | Little finger DIP                                                                                                                |           |            |  |  |  |
| 13    | С     | Little finger PIP                                                                                                                |           |            |  |  |  |
| 22    | С     | Palm (ensure that the palm is opened out fully)                                                                                  |           |            |  |  |  |
| 24    | С     | Wrist level with wrist crease                                                                                                    |           |            |  |  |  |
| 26    | С     | End of garment (for short gloves and gauntlets only)                                                                             |           |            |  |  |  |
| Glove | e / ( | Gauntlet Length Measurements (L) [] ←→                                                                                           | Left (cm) | Right (cm) |  |  |  |
| 15    | L     | Length of thumb to distal joint or required length                                                                               |           |            |  |  |  |
| 16    | L     | Length of index finger to distal joint or required length                                                                        |           |            |  |  |  |
| 17    | L     | Length of middle finger to distal joint or required length                                                                       |           |            |  |  |  |
| 18    | L     | Length of ring finger to distal joint or required length                                                                         |           |            |  |  |  |
| 19    | L     | Length of little finger to distal joint or required length                                                                       |           |            |  |  |  |
| 20    | L     | Base of index finger to base of thumb (palm open with meta-carpals abducted) or from palmar crease to base of thumb for gauntlet |           |            |  |  |  |
| 21    | L     | Length of palm from base of second web space to wrist crease                                                                     |           |            |  |  |  |
| 23    | L     | Length of palm from base of fourth web space to wrist crease                                                                     |           |            |  |  |  |
| 25    | L     | Wrist crease to end of garment                                                                                                   |           |            |  |  |  |
| Sleev | e C   | Circumference Measurements (C)                                                                                                   | Left (cm) | Right (cm) |  |  |  |
| 4     | С     | Upper arm level with axilla. Arm should be by the side                                                                           |           |            |  |  |  |
| 5     | С     | Mid upper arm level with muscle bulk of biceps, 5mm less than 'at rest' circumference                                            |           |            |  |  |  |
| 6     | С     | Elbow joint with arm extended or end of sleeve                                                                                   |           |            |  |  |  |
| 7     | С     | Forearm level where muscle bulk is greatest, 5mm less than 'at rest' circumference                                               |           |            |  |  |  |
| 8     | С     | Forearm at musculotendinous junction (approximately 1/3 of forearm up from the wrist)                                            |           |            |  |  |  |
| 9     | С     | Wrist level with wrist crease or end of sleeve                                                                                   |           |            |  |  |  |
| Sleev | e L   | ength Measurements (L)                                                                                                           | Left (cm) | Right (cm) |  |  |  |
| 10    | L     | Point level with deltoid insertion and measure to elbow crease on the medial border                                              |           |            |  |  |  |
| 11    | L     | L Elbow crease to wrist crease along the ulnar border                                                                            |           |            |  |  |  |