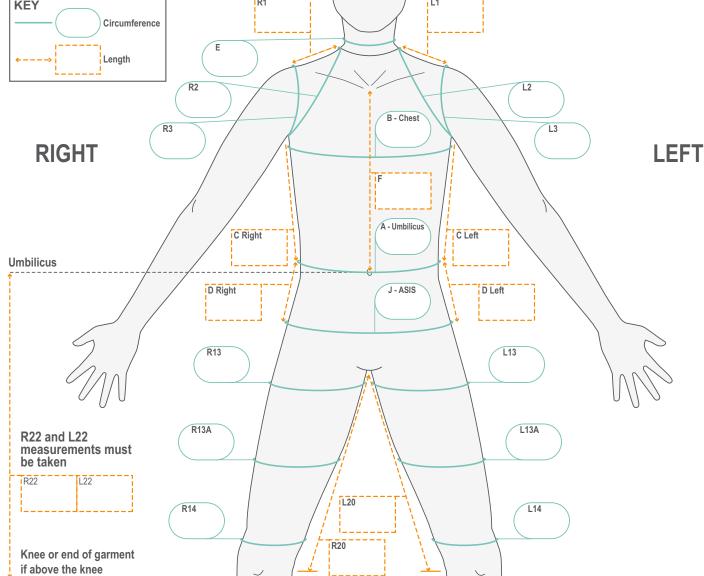

| Circu | mf | erence Measurements (C)                                                                                                                                                                                                                                                                                 | Left (cm) | Right (cm) |
|-------|----|---------------------------------------------------------------------------------------------------------------------------------------------------------------------------------------------------------------------------------------------------------------------------------------------------------|-----------|------------|
| Α     | С  | Level with umbilicus, 10mm less than 'at rest' circumference                                                                                                                                                                                                                                            |           |            |
| В     | С  | Level with chest in line with the axillary crease                                                                                                                                                                                                                                                       |           |            |
| E     | С  | Base of the neck                                                                                                                                                                                                                                                                                        |           |            |
| J     | С  | Level with Anterior Superior Iliac Spine (ASIS)                                                                                                                                                                                                                                                         |           |            |
| 2     | С  | Shoulder joint from base of the neck (at point where neck meets shoulder below ear lobe), under the axilla and back to the same point. (Scapula set against the chest wall and the arm by the side of the body). One should be able to slide a finger under the tape measure at the front of the axilla |           |            |
| 3     | С  | Shoulder joint acromion process under the axilla and back to the same point. (Scapula set against the chest wall and the arm by the side of the body). One should be able to slide a finger under the tape measure at the front of the axilla                                                           |           |            |
| 13    | С  | Leg level with the groin and gluteal fold                                                                                                                                                                                                                                                               |           |            |
| 13A   | С  | Mid-thigh level with muscle bulk, 5mm less than 'at rest' circumference                                                                                                                                                                                                                                 |           |            |
| 14    | С  | Above knee at suprapatellar margin or end of shorts                                                                                                                                                                                                                                                     |           |            |

Sleep Suit or Sleep Shorts Order Form

Order No.: \_ Patient Reference No.: \_ Important: Please make sure when measuring for an SDO® garment that the patient is measured lying down, supine and in the best position of alignment. Length Measurements (L) Left (cm) Right (cm) С Point level with axillary crease measure down side to a point level with umbilicus L Point level with umbilicus to Anterior Superior Iliac Spine (ASIS) on anterior surface F Below sternal notch to umbilicus on the anterior surface of the chest with the ribs held in best position of alignment. This measurement dictates the scoop of the neck at the front 20 Inside leg groin to knee or end of SDO® 22\* Point level with umbilicus on anterior surface to knee or end of garment if above knee \*Note: Measurements R22 and L22 must be taken. Without this, we are unable to process your order Length Measurement for Sleep Suits (L) Left (cm) Right (cm) 1 Acromion to base of neck or width required for Sleep Suit NOTE: For Sleep Shorts - measurements E, 1, 2 & 3 are not required Reinforcement Panels (Please specify) **Standard Panels Lumbar Panels External Rotation Panels Internal Rotation Panels** To assist internal rotation To assist hip external rotation and To assist external rotation To assist postural control back extension at the hips at the hips SP LP **ERP** IRP Std panels included with Suits. Extend to \_ \_cms above umbilicus If hips windswept, If hips windswept, Type NO if no panels are required please indicate which side: please indicate which side: Anterior Posterio Anterior Posterior Anterior Posterior Anterior Posterior **Back Scoop Neckline Options** (cm)L Neckline scoop length at back NB For neckline scoop at front, see F measurement **Style Options** V Neck Round Neck