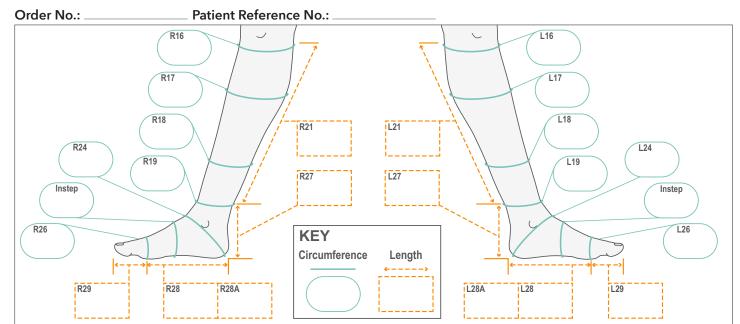

#### **Circumference Measurements (C)**

| 16     | С | Below knee at upper margin of tibial tuberosity                 |  |  |
|--------|---|-----------------------------------------------------------------|--|--|
| 17     | С | Level with bulk of calf, 5mm less than 'at rest' circumference  |  |  |
| 18     | С | Level with mid-lower leg, at point of musculotendinous junction |  |  |
| 19     | С | Level with upper margin of medial malleolus                     |  |  |
| 24     | С | Foot and heel distal to the malleolus                           |  |  |
| Instep | С | Around instep or waist of the foot                              |  |  |
| 26     | С | Metatarsal heads                                                |  |  |

#### Length Measurements (L)

| 21  | L | Top of sock to upper margin of medial malleolus                                                            |  |
|-----|---|------------------------------------------------------------------------------------------------------------|--|
| 27  | L | Upper margin of medial malleolus to sole of foot posteriorly                                               |  |
| 28  | L | From metatarsal heads to heel on medial border                                                             |  |
| 28A | L | From metatarsal heads to heel on lateral border                                                            |  |
| 29  | L | From metatarsal heads to tip of toes medially. Required for closed toe sock only (not usually recommended) |  |
| Zip | L | Required length of zip from top edge                                                                       |  |