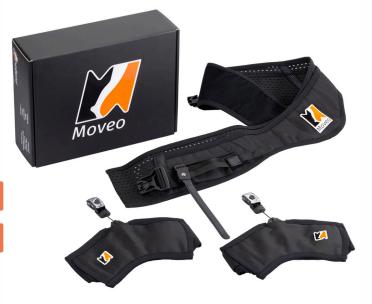

# ExoBand

### Hip orthosis, walking aid

| Belt<br>Hip Circumference |                    | Leg Loops<br>Thigh Circumference |                  |
|---------------------------|--------------------|----------------------------------|------------------|
|                           |                    |                                  |                  |
| Size S                    | cm 75 ─── cm 87    | Size S                           | cm 30 → cm 39    |
| Size M                    | cm 88 ─── cm 95    | Size M                           | cm 40 ── → cm 49 |
| Size L                    | cm 96 ───► cm 125  | Size L                           | cm 50 ─── cm 60  |
| Size XL                   | cm 126 ───→ cm 140 | Size XL                          | cm 61 ─── cm 75  |