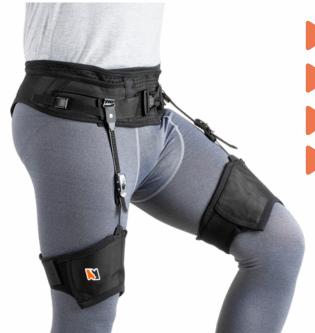

# ExoBand

## Hip orthosis, walking aid

Greater trunk stability

- Increased walking distance
- Reduced risk of falls

Improved balance while walking